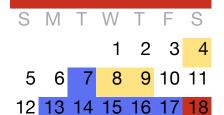

## PSR Christmas Revels Rehearsals 2021

Tuesdays: Kids Chorus 5:00-6:00pm, Adult Chorus 7:00-10:30pm

| September |    |    |    | 2021 |    |    |
|-----------|----|----|----|------|----|----|
| S         | M  | Τ  | W  | Τ    | F  | S  |
|           |    |    | 1  | 2    | 3  | 4  |
| 5         | 6  | 7  | 8  | 9    | 10 | 11 |
| 12        | 13 | 14 | 15 | 16   | 17 | 18 |
| 19        | 20 | 21 | 22 | 23   | 24 | 25 |
| 26        | 27 | 28 | 29 | 30   |    |    |

#### Saturday, Sept.18th: Revels Retreat

Adult Chorus10:00am-4:00pm Kid Chorus 10:00am-12:00pm

Sunday, Sept. 26th: Rehearsal

Adult Chorus 1:00-5:00pm